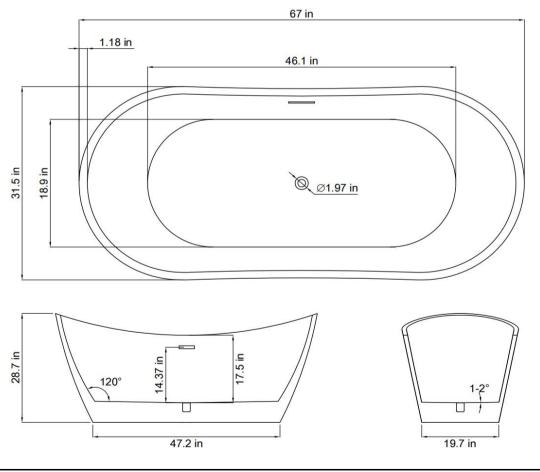

## **INSTALLATIONS SPECIFICATION**

| SKU                           | 51967-BAT-WH-FS         |
|-------------------------------|-------------------------|
| Overall Dimensions            | 67.0''Wx31.5'D'x28.7''H |
| Inner Dimensions              | 46.1"Wx18.9"Dx17.5"H    |
| Bathtub Color Finish          | White                   |
| Water Capacity (to overflow)  | 68.7 gallons            |
| Water Depth (to top)          | 17.5 inch               |
| Water Depth (to overflow)     | 14.37 inch              |
| Seating Capacity              | 1 person                |
| Tub Weight                    | 99.2 lbs                |
| Overflow Height               | 3 inch                  |
| Faucet Congurations           | No Faucet Drilling      |
| With pop-up drain             | Pop-up drain included   |
| Drain & Overflow Color Finish | Brushed Brass           |
| Bathtub Certifications        | CUPC                    |